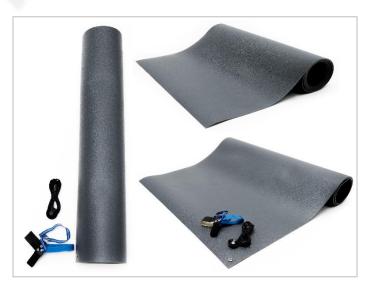

#### **RoHS & REACH Compliant**

ESD Chair Mats are made of rigid solid vinyl with a buried conductive layer, giving it consistent electrical properties. These mats provide superior physical properties along with the rigidity needed for today's office environment. ESD Chair Mats are resistant to degradation by inorganic acids, organic acids, reducing agents, detergent solutions, alcohols, and mineral oils. These ESD Chair Mats are ideal for those looking for a simple ESD safe solution for their workstation setup. Available in gray color only with an embossed pebble pattern.

#### **Applications**

- **Electronic Assembly and Manufacturing**
- Pharmaceutical Plants and Cleanroom Operation
- Fiber Optics, Aerospace, and Hospitals