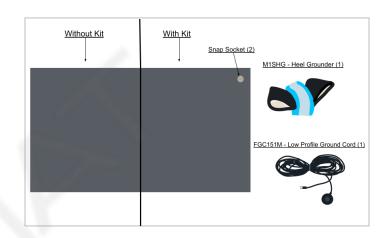

#### **RoHS & REACH Compliant**

ESD Chair Mats are made of rigid solid vinyl with a buried conductive layer, giving it consistent electrical properties. These mats provide superior physical properties along with the rigidity needed for today's office environment. ESD Chair Mats are resistant to degradation by inorganic acids, organic acids, reducing agents, detergent solutions, alcohols, and mineral oils. These ESD Chair Mats are ideal for those looking for a simple ESD safe solution for their workstation setup. Available in gray color only with an embossed pebble pattern.

#### **Applications**

- **Electronic Assembly and Manufacturing**
- Pharmaceutical Plants and Cleanroom Operation
- Fiber Optics, Aerospace, and Hospitals