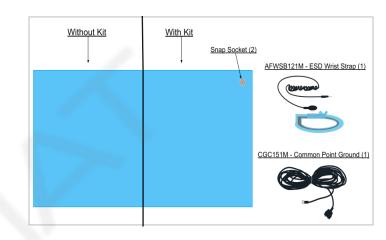

#### **RoHS & REACH Compliant**

ESD General Purpose Mats are made of light texture single layer ESD vinyl material, and are designed to provide a static safe work surface where anti-static control is required. They are low cost, durable, easy to cut, and reversible. These ESD General Purpose Mats are also known as homogeneous mats or ESD worksurface mats. The kits include an ESD wrist strap and a ground cord.