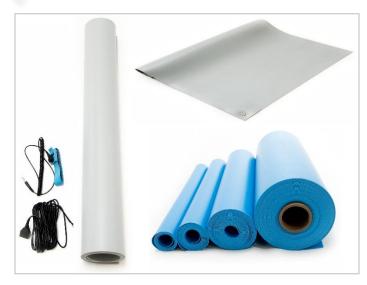

#### **RoHS & REACH Compliant**

ESD General Purpose Mats are made of light texture single layer ESD vinyl material, and are designed to provide a static safe work surface where anti-static control is required. They are low cost, durable, easy to cut, and reversible. These ESD General Purpose Mats are also known as homogeneous mats or ESD worksurface mats. The kits include an ESD wrist strap and a ground cord.