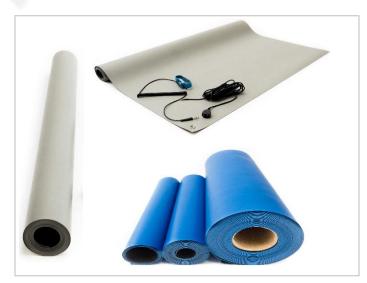

#### **RoHS & REACH Compliant**

ESD High Temperature Mats are made in the USA and are designed for use on tables and other grounded workbench surfaces. The top layer is blue or gray static dissipative rubber laminated to a conductive bottom rubber layer. The material will withstand solvents, soldering iron deformation, not curl, and have excellent abrasion resistance. The embossed surface will reduce light glare, increase part slip resistance, and facilitate cleaning.

## **Product Specifications** (1)

| COLOR                           | Blue/Black, Gray/Black                 |  |
|---------------------------------|----------------------------------------|--|
| GAUGE /THICKNESS                | 0.060" ± 10%; 1/16"                    |  |
| FINISH                          | Embossed                               |  |
| DECAY TIME                      | .05 Seconds                            |  |
| OUTGASSING                      | Low                                    |  |
| ABRASION                        | Low                                    |  |
| TEMPERATURE RESISTANCE          | 250°F                                  |  |
| ESD PROPERTIES: R <sub>™</sub>  | $3.6 \times 10^7$ ohms                 |  |
| ESD PROPERTIES: R <sub>TG</sub> | $7.7 \times 10^7$ ohms                 |  |
| ESD PROPERTIES: BOTTOM LAYER    | 10 <sup>5</sup> - 10 <sup>6</sup> ohms |  |