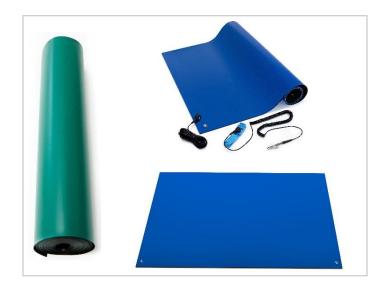

# **ESD Soldering Mats & Mat Kits**

## **2059S Series**

#### **RoHS & REACH Compliant**

ESD Soldering Mats consist of a top layer static dissipative rubber laminated to a bottom layer of conductive rubber. The synthetic rubber work surface offers excellent resistance to oil, grease, and most common solvents. They are heat and solder resistant, will not delaminate and are easy to clean. Static dissipative synthetic rubber laminated to a bottom layer of conductive rubber.