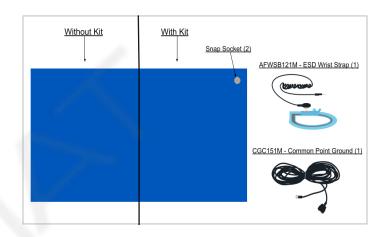

up> ohms |
| ESD PROPERTIES: R <sub>TG</sub> | 8 × 10 <sup>6-8</sup> ohms |
| CHARGE DECAY TIME: 5KV TO 50V   | 0.01 Seconds               |
| TEMPERATURE                     | 190°F                      |
| UNSPSC CODE                     | 46182105                   |

<sup>(1)</sup> Specifications are subject to change at any time. If you have any questions, please contact us for the latest update.

Bertech® makes no warranty, representation, or guarantee regarding the information contained herein or the suitability of its this product for any particular purpose, nor does Bertech® assume any liability whatsoever arising out of the application or use of this product. It is ultimately the responsibility of the customer to determine a product's suitability for a particular application.







#### **ESDMat**

640 Maple Ave Torrance, CA 90503 Phone: (310) 787-0337 Email: sales@esdmat.com

<u>www.esdmat.com</u>

PRODUCT DATA SHEET